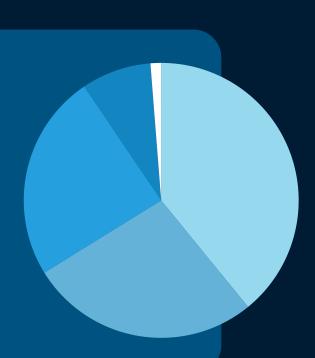

## **Income Breakdown**

Total: \$74,311.88

- Individual Contributions \$29,068.61 39.1%
- Everlasting Hope \$20,112.62 27.1%

  Annual Fundraiser
- Clothing Drive \$18,100.40 24.4%
- Church Support \$6,100 **8.2%**
- Other \$930.25 1.3%